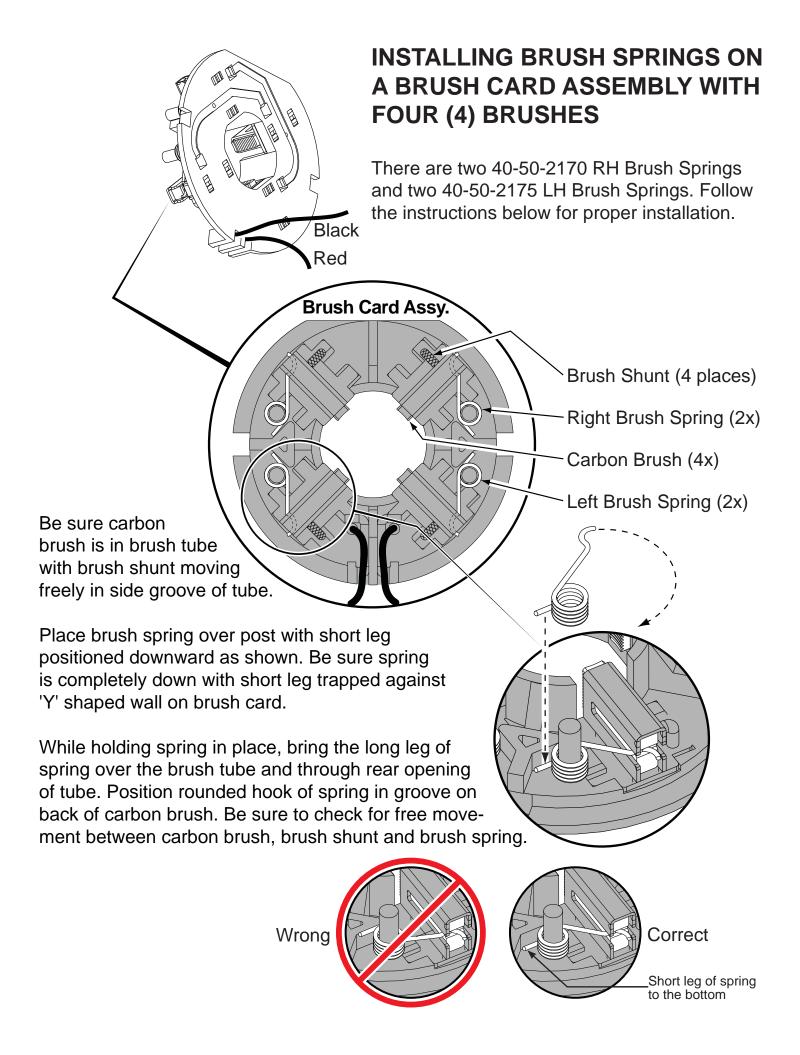

| FIG.                       | PART NO.                 |                                                           | NO. REQ           |
|----------------------------|--------------------------|-----------------------------------------------------------|-------------------|
| 1                          | 05-88-1500               | M6 x 1.0 LH Chuck Screw w/ locking patch                  | (1)               |
| 2<br>3<br>4<br>5<br>6<br>7 | 42-66-0755               | 1/2" Chuck                                                | (1)               |
| 3                          | 05-88-1700               | M3.5 Handle Screw T-10                                    | (7)               |
| 4                          | 18-01-3025<br>16-01-3025 | Service Field                                             | (1)<br>(1)        |
| 6                          | 22-22-1625               | Service Armature Assembly Brush Card                      | \ <del>\</del> \  |
| 7                          | 45-24-0675               | High / Low Shifter                                        | \ <del>\</del> \  |
| Ŕ                          | 42-42-0800               | Forward / Reverse Button                                  | \i\               |
| 8<br>9                     | 23-66-0273               | Switch Assembly                                           | \i\               |
|                            | 40-50-1090               | Compression Spring                                        | (1)               |
|                            | 10-20-2695               | Warning Label                                             | (1)               |
| 12                         | 45-30-0255               | Rubber Slug                                               | (4)               |
|                            | 06-82-6350               | M3 x 16mm Handle Screw T-10                               | 0 (8)             |
| 14                         | 05-88-1710               | M3.5 x 22mm End Cap/Gearcase Scr T-1                      | 0 (8)             |
| 15                         |                          | Left Handle                                               | (1)               |
| 16                         | 40.50.0000               | Right Handle                                              | (1)               |
| 17<br>18                   | 42-52-0390               | End Cap<br>LED Assembly                                   | (1)<br>(1)        |
| 19                         |                          | Terminal Block Assembly                                   | \ <del>\</del> \  |
| 20                         |                          | Red Leadwire Assembly                                     | \ <del>\</del> \  |
| 21                         |                          | Black Leadwire Assembly                                   | \i\               |
|                            | 12-20-2610               | Service Nameplate Kit                                     | \i\               |
|                            | 14-29-0305               | Service Gearcase Assembly                                 | (1)               |
| 24                         | 31-44-2611               | Service Housing Kit                                       | (1)               |
| 25                         | 42-62-0526               | Side Handle Assembly                                      | (1)               |
| 31                         |                          | Bit Holder, Optional                                      | (1)               |
|                            | 45-88-1935               | Washer, Optional                                          | (1)               |
|                            |                          | 6-32 x 5/16" Pan Hd. T-15 Screw, Optiona                  | al (2)<br>(1)     |
| 34                         | 42-70-5150               | Belt Hook, Optional                                       | (1)<br>(1)        |
|                            | 42-55-2611<br>40-50-2170 | Carrying Case                                             |                   |
| 37                         | 40-50-2175               | Brush Spring - Right Handed<br>Brush Spring - Left Handed | (2)<br>(2)<br>(1) |
| 38                         |                          | Switch                                                    | \ <del>2</del> /  |
| -                          |                          | O 1111.011                                                | (')               |