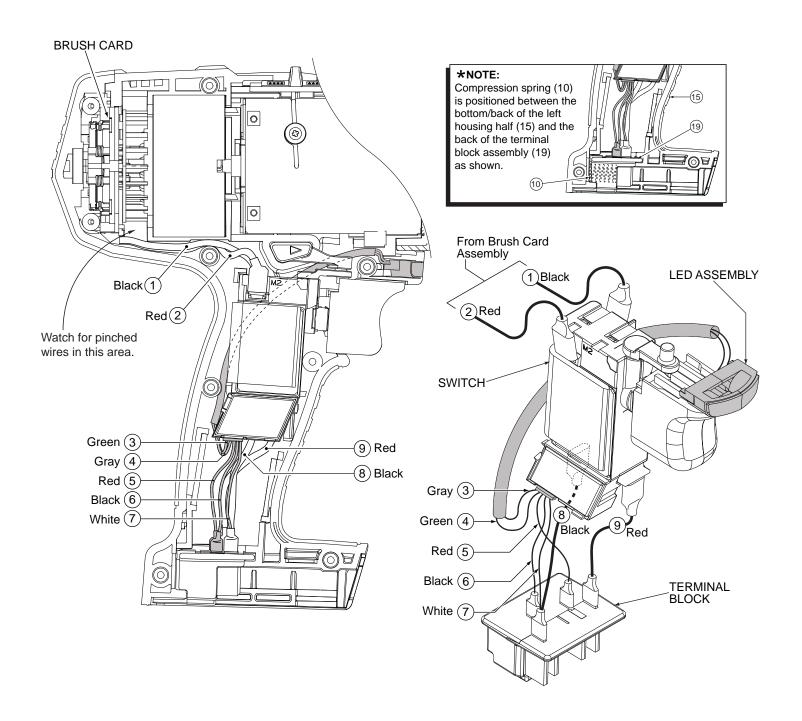

| FIG.                       | PART NO.                 |                                                           | NO. REQ           |
|----------------------------|--------------------------|-----------------------------------------------------------|-------------------|
| 1                          | 05-88-1500               | M6 x 1.0 LH Chuck Screw w/ locking patch                  | (1)               |
| 2<br>3<br>4<br>5<br>6<br>7 | 42-66-0755               | 1/2" Chuck                                                | (1)               |
| 3                          | 05-88-1700               | M3.5 Handle Screw T-10                                    | (7)               |
| 4                          | 18-01-3025<br>16-01-3025 | Service Field                                             | (1)<br>(1)        |
| 6                          | 22-22-1625               | Service Armature Assembly Brush Card                      | \ <del>\</del> \  |
| 7                          | 45-24-0675               | High / Low Shifter                                        | \ <del>\</del> \  |
| Ŕ                          | 42-42-0800               | Forward / Reverse Button                                  | \i\               |
| 8<br>9                     | 23-66-0273               | Switch Assembly                                           | \i\               |
|                            | 40-50-1090               | Compression Spring                                        | (1)               |
|                            | 10-20-2695               | Warning Label                                             | (1)               |
| 12                         | 45-30-0255               | Rubber Slug                                               | (4)               |
|                            | 06-82-6350               | M3 x 16mm Handle Screw T-10                               | 0 (8)             |
| 14                         | 05-88-1710               | M3.5 x 22mm End Cap/Gearcase Scr T-1                      | 0 (8)             |
| 15                         |                          | Left Handle                                               | (1)               |
| 16                         | 40.50.0000               | Right Handle                                              | (1)               |
| 17<br>18                   | 42-52-0390               | End Cap<br>LED Assembly                                   | (1)<br>(1)        |
| 19                         |                          | Terminal Block Assembly                                   | \ <del>\</del> \  |
| 20                         |                          | Red Leadwire Assembly                                     | \ <del>\</del> \  |
| 21                         |                          | Black Leadwire Assembly                                   | \i\               |
|                            | 12-20-2610               | Service Nameplate Kit                                     | \i\               |
|                            | 14-29-0305               | Service Gearcase Assembly                                 | (1)               |
| 24                         | 31-44-2611               | Service Housing Kit                                       | (1)               |
| 25                         | 42-62-0526               | Side Handle Assembly                                      | (1)               |
| 31                         |                          | Bit Holder, Optional                                      | (1)               |
|                            | 45-88-1935               | Washer, Optional                                          | (1)               |
|                            |                          | 6-32 x 5/16" Pan Hd. T-15 Screw, Optiona                  | al (2)<br>(1)     |
| 34                         | 42-70-5150               | Belt Hook, Optional                                       | (1)<br>(1)        |
|                            | 42-55-2611<br>40-50-2170 | Carrying Case                                             |                   |
| 37                         | 40-50-2175               | Brush Spring - Right Handed<br>Brush Spring - Left Handed | (2)<br>(2)<br>(1) |
| 38                         |                          | Switch                                                    | \ <del>2</del> /  |
| -                          |                          | O 1111.011                                                | (')               |

| WIRING SPECIFICATIONS                    |               |                    |        |                                                       |  |  |
|------------------------------------------|---------------|--------------------|--------|-------------------------------------------------------|--|--|
| Wire<br>No.                              | Wire<br>Color | Origin or<br>Gauge | Length | Terminals, Connectors and 1 or 2 End Wire Preparation |  |  |
| 1                                        | Black         |                    |        | Component of the Brush Card Assembly.                 |  |  |
| 2                                        | Red           |                    |        | Component of the Brush Card Assembly.                 |  |  |
| 3                                        | Green         |                    |        | Component of the LED Assy./Switch Assembly.           |  |  |
| 4                                        | Gray          |                    |        | Component of the LED Assy./Switch Assembly.           |  |  |
| 5                                        | Red           |                    |        | Component of the LED Assy./Switch Assembly.           |  |  |
| 6                                        | Black         |                    |        | Component of the LED Assy./Switch Assembly.           |  |  |
| 7                                        | White         |                    |        | Component of the LED Assy./Switch Assembly.           |  |  |
| 8                                        | Black         |                    |        | Component of the Switch Assembly.                     |  |  |
| 9                                        | Red           |                    |        | Component of the Switch Assembly.                     |  |  |
| BULK LEAD WIRE - BULLETIN NO. 58-01-0003 |               |                    |        |                                                       |  |  |