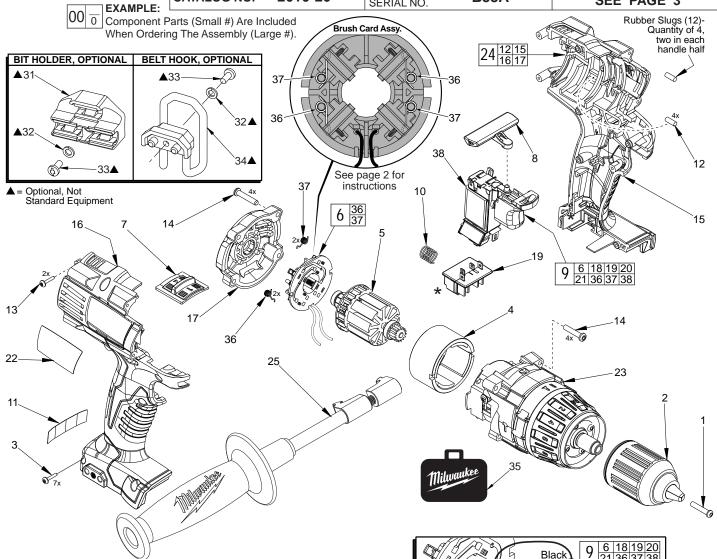

## **SERVICE PARTS LIST**

Milwankee

SPECIFY CATALOG NO. AND SERIAL NO. WHEN ORDERING PARTS

18 VOLT MAGNUM 1/2" DRIVER-DRILL

CATALOG NO. 2610-20 STARTING SERIAL NO.

B53A

REVISED BULLETIN DATE Aug. 2012

WIRING INSTRUCTION
SEE PAGE 3

| FIG.                       | PART NO.                 |                                                           | NO. REQ           |
|----------------------------|--------------------------|-----------------------------------------------------------|-------------------|
| 1                          | 05-88-1500               | M6 x 1.0 LH Chuck Screw w/ locking patch                  | (1)               |
| 2<br>3<br>4<br>5<br>6<br>7 | 42-66-0755               | 1/2" Chuck                                                | (1)               |
| 3                          | 05-88-1700               | M3.5 Handle Screw T-10                                    | (7)               |
| 4                          | 18-01-3025<br>16-01-3025 | Service Field                                             | (1)<br>(1)        |
| 6                          | 22-22-1625               | Service Armature Assembly Brush Card                      | \ <del>\</del> \  |
| 7                          | 45-24-0675               | High / Low Shifter                                        | \ <del>\</del> \  |
| Ŕ                          | 42-42-0800               | Forward / Reverse Button                                  | \i\               |
| 8<br>9                     | 23-66-0273               | Switch Assembly                                           | \i\               |
|                            | 40-50-1090               | Compression Spring                                        | (1)               |
|                            | 10-20-2695               | Warning Label                                             | (1)               |
| 12                         | 45-30-0255               | Rubber Slug                                               | (4)               |
|                            | 06-82-6350               | M3 x 16mm Handle Screw T-10                               | 0 (8)             |
| 14                         | 05-88-1710               | M3.5 x 22mm End Cap/Gearcase Scr T-1                      | 0 (8)             |
| 15                         |                          | Left Handle                                               | (1)               |
| 16                         | 40.50.0000               | Right Handle                                              | (1)               |
| 17<br>18                   | 42-52-0390               | End Cap<br>LED Assembly                                   | (1)<br>(1)        |
| 19                         |                          | Terminal Block Assembly                                   | \ <del>\</del> \  |
| 20                         |                          | Red Leadwire Assembly                                     | \ <del>\</del> \  |
| 21                         |                          | Black Leadwire Assembly                                   | \i\               |
|                            | 12-20-2610               | Service Nameplate Kit                                     | \i\               |
|                            | 14-29-0305               | Service Gearcase Assembly                                 | (1)               |
| 24                         | 31-44-2611               | Service Housing Kit                                       | (1)               |
| 25                         | 42-62-0526               | Side Handle Assembly                                      | (1)               |
| 31                         |                          | Bit Holder, Optional                                      | (1)               |
|                            | 45-88-1935               | Washer, Optional                                          | (1)               |
|                            |                          | 6-32 x 5/16" Pan Hd. T-15 Screw, Optiona                  | al (2)<br>(1)     |
| 34                         | 42-70-5150               | Belt Hook, Optional                                       | (1)<br>(1)        |
|                            | 42-55-2611<br>40-50-2170 | Carrying Case                                             |                   |
| 37                         | 40-50-2175               | Brush Spring - Right Handed<br>Brush Spring - Left Handed | (2)<br>(2)<br>(1) |
| 38                         |                          | Switch                                                    | \ <del>2</del> /  |
| -                          |                          | O 1111.011                                                | (')               |