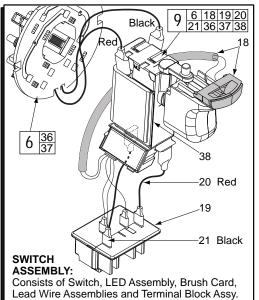

| FIG.                       | PART NO.                 |                                                           | NO. REQ           |
|----------------------------|--------------------------|-----------------------------------------------------------|-------------------|
| 1                          | 05-88-1500               | M6 x 1.0 LH Chuck Screw w/ locking patch                  | (1)               |
| 2<br>3<br>4<br>5<br>6<br>7 | 42-66-0755               | 1/2" Chuck                                                | (1)               |
| 3                          | 05-88-1700               | M3.5 Handle Screw T-10                                    | (7)               |
| 4                          | 18-01-3025<br>16-01-3025 | Service Field                                             | (1)<br>(1)        |
| 6                          | 22-22-1625               | Service Armature Assembly Brush Card                      | \ <del>\</del> \  |
| 7                          | 45-24-0675               | High / Low Shifter                                        | \ <del>\</del> \  |
| Ŕ                          | 42-42-0800               | Forward / Reverse Button                                  | \i\               |
| 8<br>9                     | 23-66-0273               | Switch Assembly                                           | \i\               |
|                            | 40-50-1090               | Compression Spring                                        | (1)               |
|                            | 10-20-2695               | Warning Label                                             | (1)               |
| 12                         | 45-30-0255               | Rubber Slug                                               | (4)               |
|                            | 06-82-6350               | M3 x 16mm Handle Screw T-10                               | 0 (8)             |
| 14                         | 05-88-1710               | M3.5 x 22mm End Cap/Gearcase Scr T-1                      | 0 (8)             |
| 15                         |                          | Left Handle                                               | (1)               |
| 16                         | 40.50.0000               | Right Handle                                              | (1)               |
| 17<br>18                   | 42-52-0390               | End Cap<br>LED Assembly                                   | (1)<br>(1)        |
| 19                         |                          | Terminal Block Assembly                                   | \ <del>\</del> \  |
| 20                         |                          | Red Leadwire Assembly                                     | \ <del>\</del> \  |
| 21                         |                          | Black Leadwire Assembly                                   | \i\               |
|                            | 12-20-2610               | Service Nameplate Kit                                     | \i\               |
|                            | 14-29-0305               | Service Gearcase Assembly                                 | (1)               |
| 24                         | 31-44-2611               | Service Housing Kit                                       | (1)               |
| 25                         | 42-62-0526               | Side Handle Assembly                                      | (1)               |
| 31                         |                          | Bit Holder, Optional                                      | (1)               |
|                            | 45-88-1935               | Washer, Optional                                          | (1)               |
|                            |                          | 6-32 x 5/16" Pan Hd. T-15 Screw, Optiona                  | al (2)<br>(1)     |
| 34                         | 42-70-5150               | Belt Hook, Optional                                       | (1)<br>(1)        |
|                            | 42-55-2611<br>40-50-2170 | Carrying Case                                             |                   |
| 37                         | 40-50-2175               | Brush Spring - Right Handed<br>Brush Spring - Left Handed | (2)<br>(2)<br>(1) |
| 38                         |                          | Switch                                                    | \ <del>2</del> /  |
| -                          |                          | O 1111.011                                                | (')               |

| WIRING SPECIFICATIONS                    |               |                    |        |                                                       |  |  |
|------------------------------------------|---------------|--------------------|--------|-------------------------------------------------------|--|--|
| Wire<br>No.                              | Wire<br>Color | Origin or<br>Gauge | Length | Terminals, Connectors and 1 or 2 End Wire Preparation |  |  |
| 1                                        | Black         |                    |        | Component of the Brush Card Assembly.                 |  |  |
| 2                                        | Red           |                    |        | Component of the Brush Card Assembly.                 |  |  |
| 3                                        | Green         |                    |        | Component of the LED Assy./Switch Assembly.           |  |  |
| 4                                        | Gray          |                    |        | Component of the LED Assy./Switch Assembly.           |  |  |
| 5                                        | Red           |                    |        | Component of the LED Assy./Switch Assembly.           |  |  |
| 6                                        | Black         |                    |        | Component of the LED Assy./Switch Assembly.           |  |  |
| 7                                        | White         |                    |        | Component of the LED Assy./Switch Assembly.           |  |  |
| 8                                        | Black         |                    |        | Component of the Switch Assembly.                     |  |  |
| 9                                        | Red           |                    |        | Component of the Switch Assembly.                     |  |  |
| BULK LEAD WIRE - BULLETIN NO. 58-01-0003 |               |                    |        |                                                       |  |  |